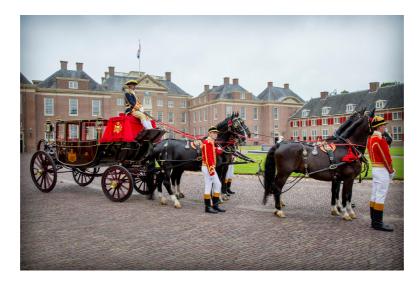

For the marriage of Princess Margriet and Pieter van Vollenhoven in 1967, a state berline carriage was restored and fitted with glass so that the couple were clearly visible. The carriage, named after the city of Berlin with this type was probably developed, was then became known as the state glass berline or the small glass carriage. After the wedding, the carriage was reserved for ceremonial use to Princess Margriet and Professor Pieter van Vollenhoven. After the investiture of King Willem-Alexander, this privilege was passed on to Prince Constantijn and Princess Laurentien, the brother and sister-in-law of the King.

In addition to this state glass berline, another state berline and the berline coupé from the permanent collection of museum Paleis Het Loo are also on exhibition. Together, these carriages tell a story about royal ceremonial pomp such as the tour at the opening of the Dutch parliament, at an investiture or a Royal marriage. The state berlines on exhibition are from the Royal Stables Department in The Hague, which regularly uses the state glass berline, and is the climax to the presentation 'The state berline in the Netherlands', an initiative of Museum van Loon.

Koninklijk Park 1 7315 JA Apeldoorn i paleishetloo.nl e info@paleishetloo.nl

Gala-glasberline aangespannen voor Paleis Het Loo, 2015, Foto P. van Katwijk

Paleis Het Loo is supported by the BankGiro Loterij